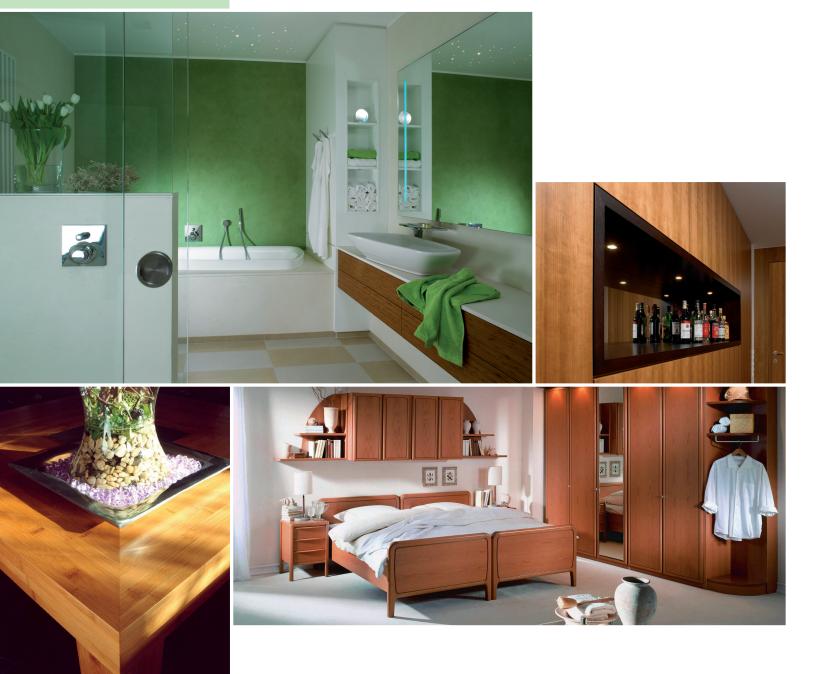

# **SWL** Ecos – for people and the environment

SWL Ecos | application examples

SWL Ecos – ideal for the use in various different areas of habitation and in living together!

### Feelgood atmosphere guaranteed!

Wood-based materials return to their origin with the certified SWL Ecos. Perfectly processed by wood working experts present our boards the basis for a unique feel-good atmosphere in the most important household living areas.