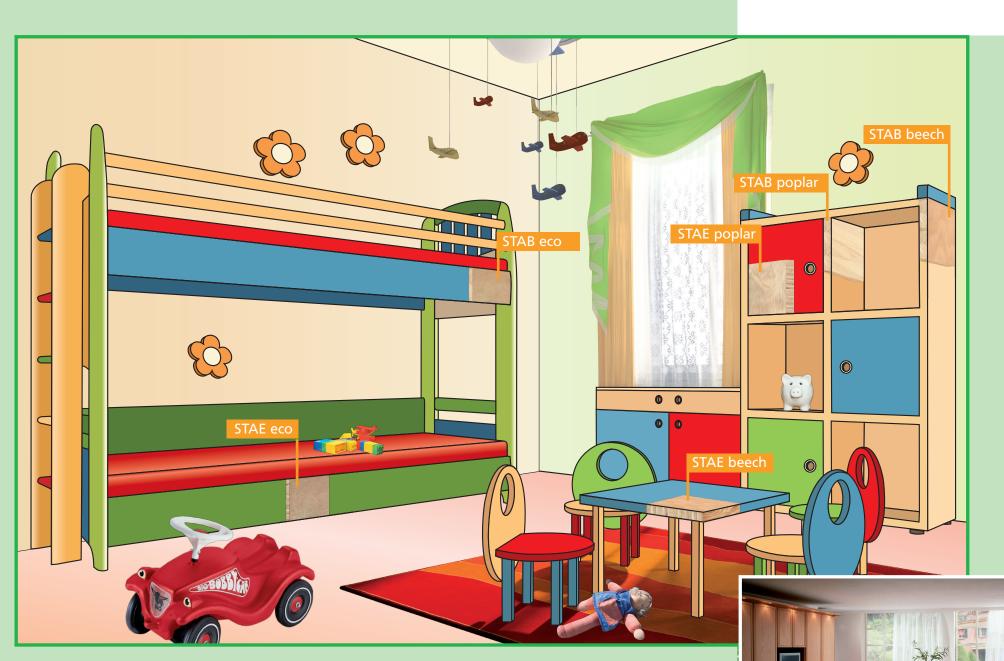

# **SWL** Ecos – for people and the environment

SWL Ecos | application examples

SWL Ecos – ideal for the use in various different areas of habitation and in living together!

### Feelgood atmosphere guaranteed!

Wood-based materials return to their origin with the certified SWL Ecos. Perfectly processed by wood working experts present our boards the basis for a unique feel-good atmosphere in the most important household living areas.