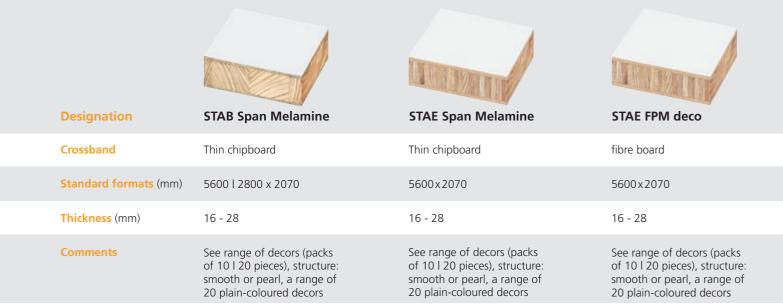

## **Substrate boards and sandwich elements**

| Designation           | STAB Stabil                                                            | STAB Span                                                | STAE Deluxe                                              |
|-----------------------|------------------------------------------------------------------------|----------------------------------------------------------|----------------------------------------------------------|
| Crossband             | Rotary cut veneer   HDF                                                | Thin chipboard                                           | Rotary cut veneer, 3 mm                                  |
| Standard formats (mm) | 2800 x 1300   3050 x 1300 mm *                                         | 2800 x 1300   3050 x 1300 mm *                           | 2800 x 1300 l 3050 x 1300 mn                             |
| Max. format (mm)      | On request                                                             | On request                                               | On request                                               |
| Thickness (mm)        | 15   18   24                                                           | 15   18   24                                             | 15   18   24                                             |
| Comments              | Available as sandwich board or with primer paper (150 g)  * On request | Available as sandwich board or with primer paper (150 g) | Available as sandwich board or with primer paper (150 g) |

| Designation           | STAE HDF                                                               | TwinCore STAE                                                                 | CrossCore HQ                                                                               |
|-----------------------|------------------------------------------------------------------------|-------------------------------------------------------------------------------|--------------------------------------------------------------------------------------------|
| Crossband             | HDF                                                                    | HDF board 2,3 mm                                                              | HDF, MDF type HD<br>primer film (Egger)                                                    |
| Standard formats (mm) | 2800 x 1300   3050 x 1300 mm *                                         | 5200 x 2070 mm                                                                | 5600 x 2070                                                                                |
| Max. format (mm)      | On request                                                             | On request                                                                    | On request                                                                                 |
| Thickness (mm)        | 15   18   24                                                           | 30                                                                            | 40                                                                                         |
| Comments              | Available as sandwich board or with primer paper (150 g)  * On request | 5-fold construction made of<br>STAE core layer and veneer,<br>material spruce | 5-layer construction,<br>made of 3 layer bonded<br>STAE STAB STAE core,<br>material spruce |
| Laminates             |                                                                        |                                                                               |                                                                                            |