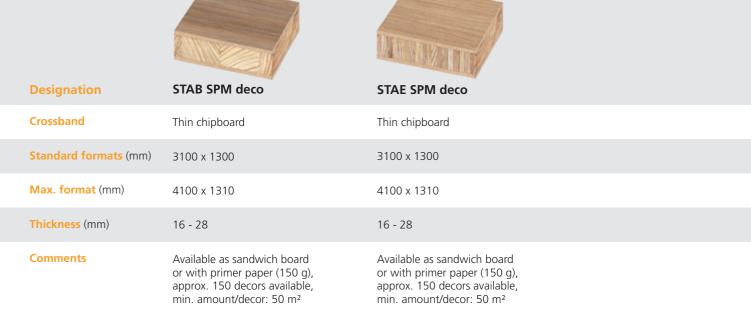

#### Melamine-faced blockboards

## Melamine-faced blockboards with wood, fantasy and plain-coloured decors

## The following decors are available in STAB/STAE SPM:

Plain decors with matt or perl finish

white 9010 magnolia U 1379 grey UN 70

Wood decors in finish wood pore (HN) or chest (RM)

beech HN 3036 oak HN 312