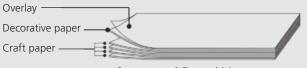

>material spruce | 5-layer construction,<br>made of 3 layer bonded<br>STAE STAB STAE core,<br>material spruce |
| Laminates             |                                                                        |                                                                               |                                                                                            |

#### Laminates

### **Quality features**

- Lightfast according to EN 438
- Heat resistant up to 230° C
- Impact resistant according to EN 438
- Water vapor resistant according to EN 438
- Resistant to customary household cleaning agents
- Suitable for contact with food according to EN 1186 and EN 13130
- Abrasion resistant according to EN 438
- Scratch resistant according to EN 438

#### **Product structure**



Structure at 0.7 mm thickness

# **SWL**-Professionals – professional materials

#### Melamine-faced blockboards



## Melamine-faced blockboards with wood, fantasy and plain-coloured decors



## The following decors are available in STAB/STAE SPM:

Plain decors with matt or perl finish



white 9010 magnolia U 1379 grey UN 70

Wood decors in finish wood pore (HN) or chest (RM)







beech HN 3036 oak HN 312

oak HB 403



### **SWL Tischlerplatten** Betriebs-GmbH

Lippstädter Str. 4 D - 33449 Langenberg

Phone +49 (0) 52 48 | 5 09 - 0 Fax +49 (0) 52 48 | 15 91

Internet www.s-w-l.com E-mail info@s-w-l.com



Your specialist supplier